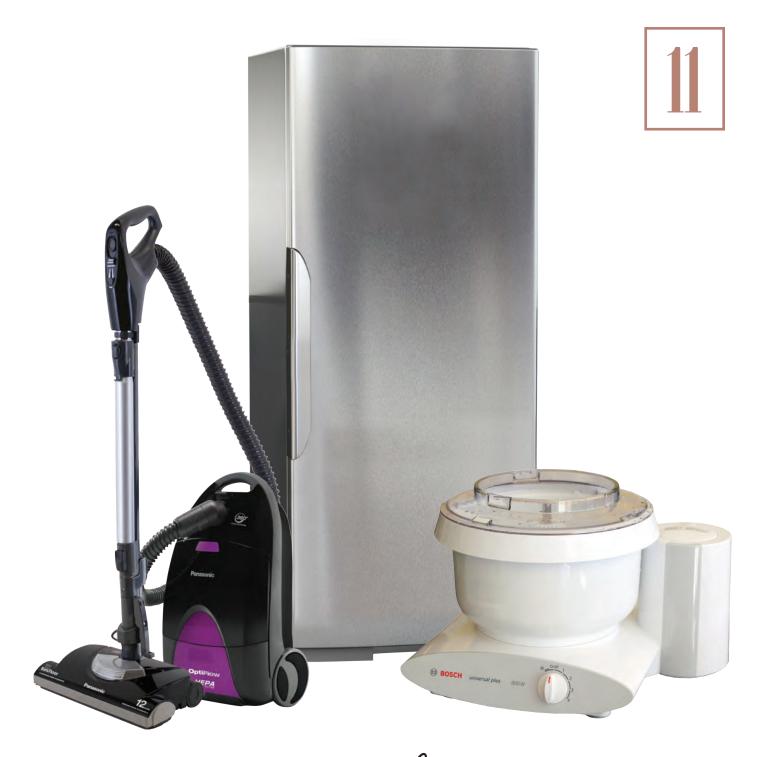

# Homemaker's Dream

Freezer
21 C. FT.
by Island Supply
732-363-1392

Panasonic Vacuum Cleaner by Auction Mart

Bosch Mixer donated by Mr. Roth

Custom Study \$2800 VALUE by Ultimate Kitchens Oz V'hadar Shas

LILY & TODD