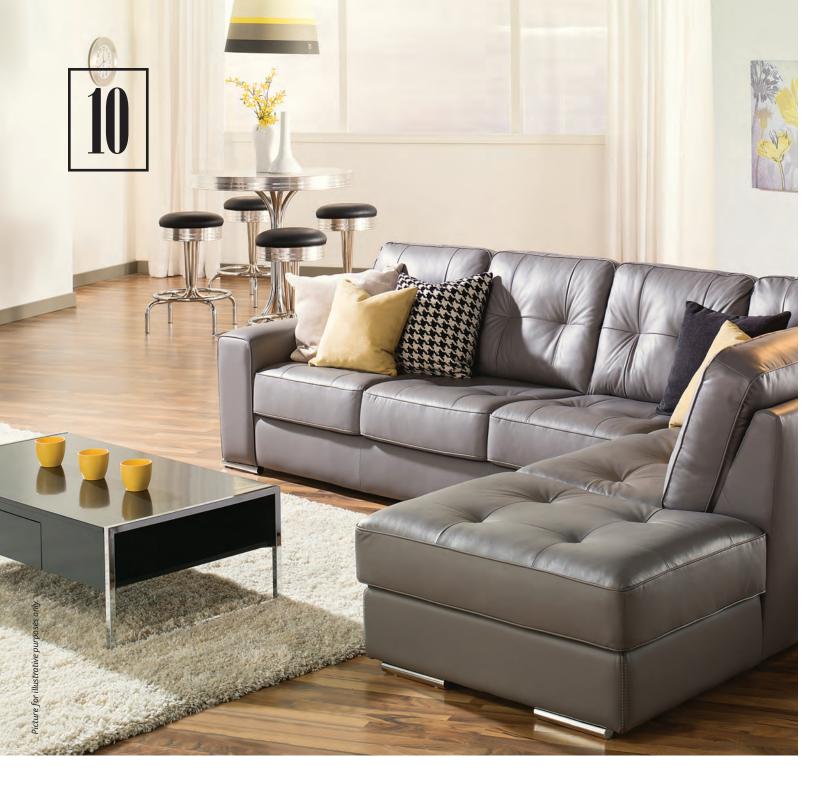

by **Technowledge** 

Canon EOS Rebel T6 Camera WITH

18-55мм & 75-300мм ZOOM LENSES

by Focus Camera

לע"נ מרת גיננדל בת ר' שלמה בערקאוויטש

Relax in Style

Luxurious
Sectional Sofa
by Furniture Village

Updated Area Rug