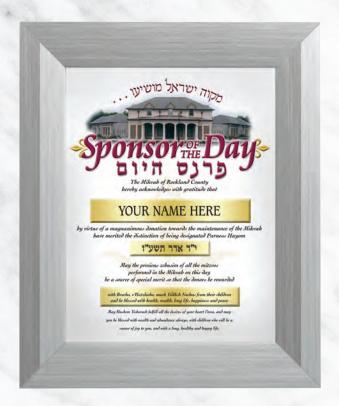

פרנס היום

מי שברך אבותינו הוא יברך...נר למאור... בשכר זה הקב״ה ישלם שכרך

## \$360 נר למאור

Your donation enables you to have an integral part in the operation of the Mikvah. You will be sponsoring the cost of gas and electric bill for the day of your choice. This also entitles you to:

### \$540 פרנס היום

Your donation will sponsor all the daily expenses incurred. Who can measure the value of such a zchus?

This also entitles you to:

36 RAFFLES + 6 GRAND RAFFLES + 1 SPLIT THE POT + FREE GIFT

You may choose to sponsor a day which has special significance, such as a yahrzeit or wedding. You may specify that your donation be a zechus for a refuah shlema, a help with a shidduch, etc. A plaque with your name, if desired, will be displayed in the Mikvah on the designated day.