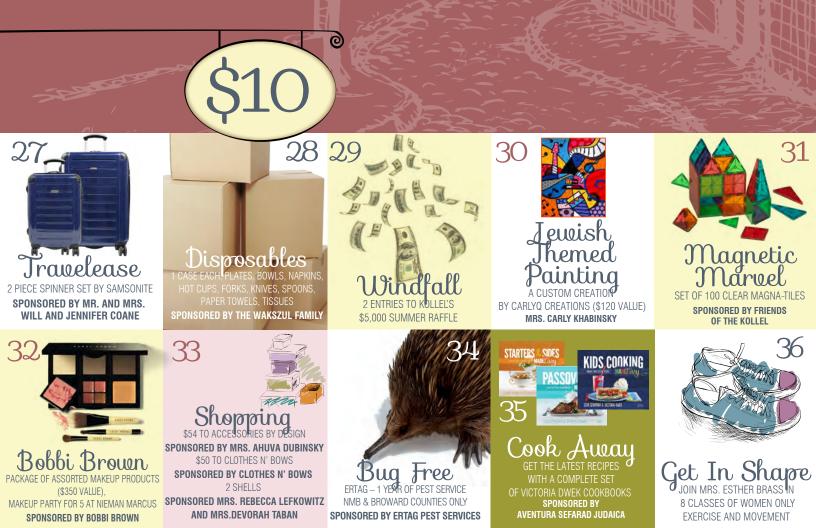

21

Dollhouse Deluxe

3 LEVEL KIDCRAFT WOOD DOLLHOUSE WITH 19 PIECES OF FURNITURE SPONSORED BY MRS. ESTHER KAY

For the Kids \$50 TO LILLIAN ROLAND \$36 TO PERSONALIZE IT! 561-325-7608 PERSONALIZE ANY ITEM OF YOUR CHOICE (YARMULKA, BLANKET, TRAVEL BAG, TOWEL ETC.) 2 PAIRS OF GIRL'S EARRINGS SPONSORED BY LUXOR JEWELERS 2 HAIRCUTS BY COOL CUTS OF HOLLYWOOD (\$40 VALUE)