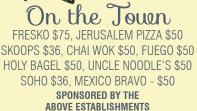

Corner The Markets AMAZING SAVINGS - \$101 SOUTH FLORIDA KOSHER MARKET- \$72 KOSHER MAX - \$150 SPONSORED BY THE ABOVE ESTABLISHMENTS

CHAR BROIL STAINLESS STEEL GRILL SPONSORED BY MR. AND MRS. WILL AND JENNIFER COANE