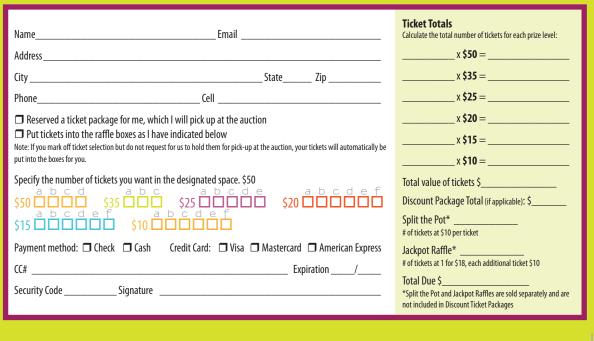

ADMISSION: \$25 PER PERSON ► includes Free \$20 ticket

\*\*Ticket packages of \$360 and above include free admission for two

The winner of this drawing wins one "Jackpot" entry in each prize box 1 entry each solutional entry included in the Jackpot

Split the pot and Jackpot Raffles are not included in Ticket Packages