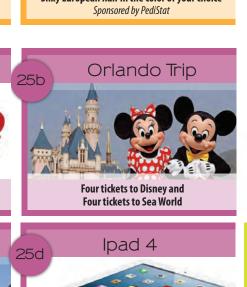

Bais Yaakov of Miami

Monday, May 6, 2013 כ"ו אייר תשע"ג

\$750 shopping spree to Costco

The sky is the limit with 2 tickets towards

**JetBlue flights** 

BabyRoues Stroller

**Luxurious Infant-to-Toddler Bassinet** 