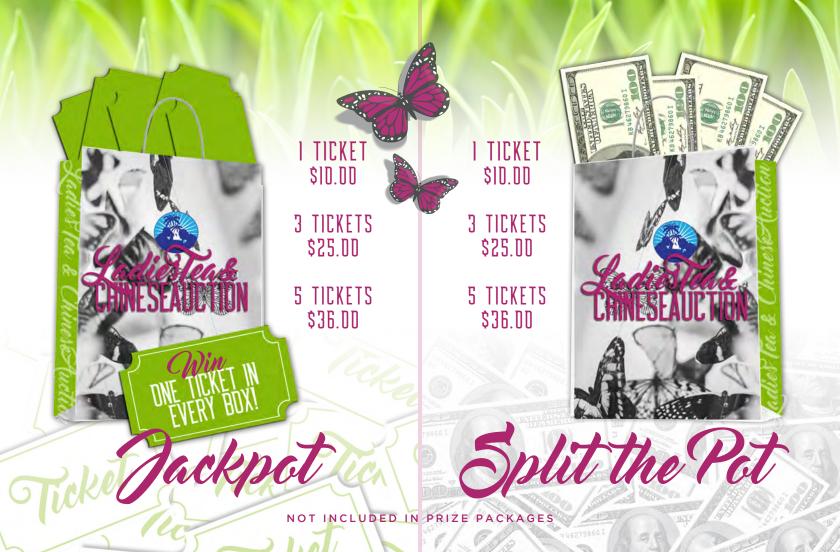

\$75 \$100 Tickets =

- \$100 \$140 Tickets + Free Admission =
- \$150 \$200 Tickets + Free Admission =
- \$200 \$300 Tickets + Free Admission
- \$500 \$1000 Tickets + Free Admission

\$1000 \$2200 Tickets + Free Admission =

- \$75 \$90 Tickets = \$100 \$135 Tickets + Free Admission = 1
- \$150 \$180 Tickets + Free Admission
- \$200 \$250 Tickets + Free Admission
- \$500 \$750 Tickets + Free Admission
- \$1000 \$1800 Tickets + Free Admission