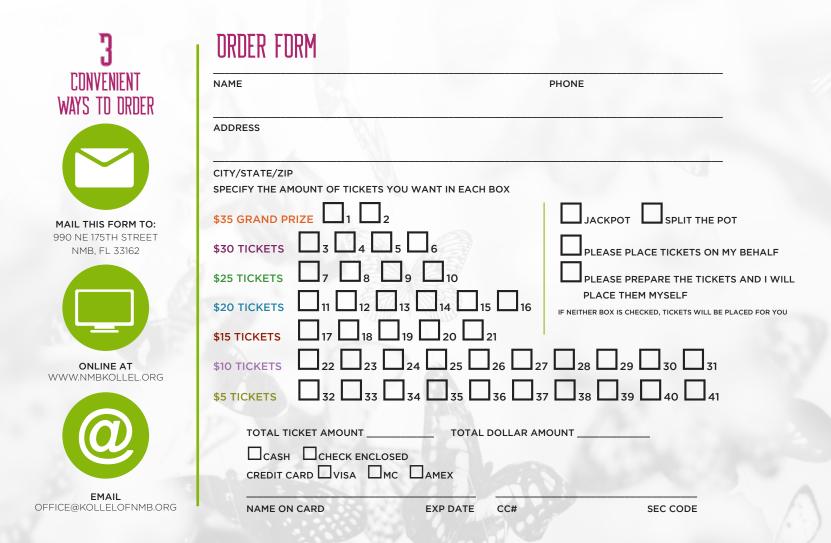

conditioning and electricity used weekly to enable the **NEW** Bais Medrash to be used 5:30 am to 12 am

Hours of air

Weekly attendees

to Kollel Learning

Initiatives

Children participating

Ticket PACKAGE Early Bird BEFORE THURSDAY, DEC 1, 2016

\$75 \$100 Tickets =

- \$100 \$140 Tickets + Free Admission =
- \$150 \$200 Tickets + Free Admission =
- \$200 \$300 Tickets + Free Admission
- \$500 \$1000 Tickets + Free Admission

\$1000 \$2200 Tickets + Free Admission =

- \$75 \$90 Tickets = \$100 \$135 Tickets + Free Admission = 1
- \$150 \$180 Tickets + Free Admission
- \$200 \$250 Tickets + Free Admission
- \$500 \$750 Tickets + Free Admission
- \$1000 \$1800 Tickets + Free Admission