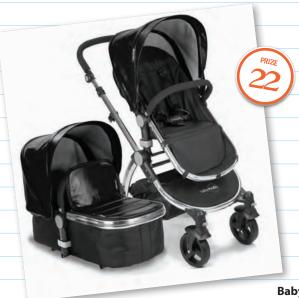

Baby Roues LeTour Lux Stroller and extra bonus gifts

Sponsored by

Baby Roues, Rabbi & Mrs Shmuel Stein

Phantom 4 Drone

Amazing range and control

Gaming Pro

Microsoft X Box 1 gaming console

Sponsored by