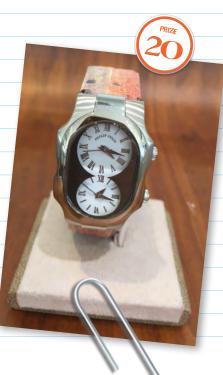

### Time To Shine

Philip Stein Watch, Small Signature,
Classic with white dial. Interchangeable
Philip Stein band, Genuine Teju, Handmade in Italy, 1-ZTP.

Sponsored by

**Jackie Abraham Jewelers** 

The Best For The Baby