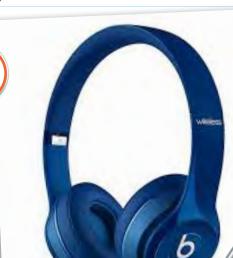

Paper Party Paper goods package includes: 1 case each foam plates, bowls, napkins, hot cups, forks, knives, spoons,

paper towels and tissues

Sponsored by **Sterling Linen** 

Listen To The Beat

Beats Solo 3 wireless