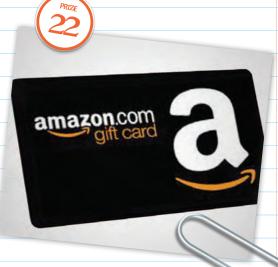

#### iPad Air With Flair

Nostalgic popcorn, cotton candy and

snow cone machine.

Winner receives

all 3 prizes

Sponsored by

Mr and Mrs Michael Behar

Amazing Amazon

\$500 gift certificate to Amazon

Sponsored by

Mr and Mrs Jose Cojab