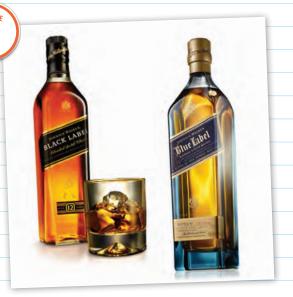

#### L'Chaim

One case of

Johnnie Walker Blue Label

& one case of Black Label

Sponsored by

Friends of YES

\$1000 American Express Gift Card

Sponsored by