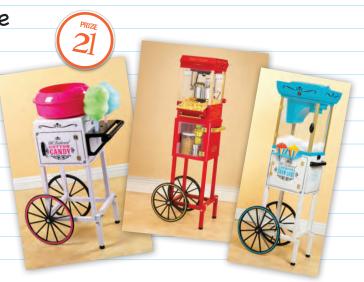

#### iPad Air With Flair

Nostalgic popcorn, cotton candy and

snow cone machine.

Winner receives

all 3 prizes

Sponsored by

Mr and Mrs Michael Behar

Amazing Amazon