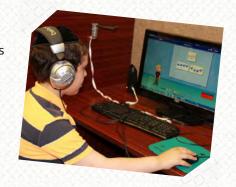

## Computer

In the computer room you will find students using equipment such as a color coded keyboard and an enlarged mouse to effectively type and learn math and reading skills.