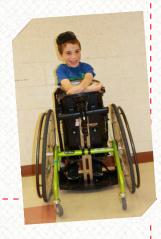

## Customized WALKERS & STANDERS

The physical therapists in SCHI work tirelessly to ensure that students who cannot stand or walk independently have the equipment they need to help support them throughout their day. Each walker requires constant adjustment and tweaking to fit the child's needs as he or she grows.