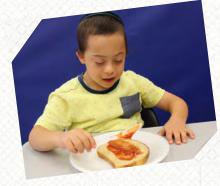

### Life Skills TRAINING

In the Life Skills Center, which includes a real kitchen, dining room, bathroom and bedroom, you can find students working on important skills which enable them to be more independent at home. These skills include making sandwiches, folding laundry, and showering.