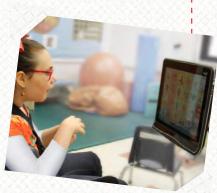

## Computer

In the computer room you will find students using equipment such as a color coded keyboard and an enlarged mouse to effectively type and learn math and reading skills.